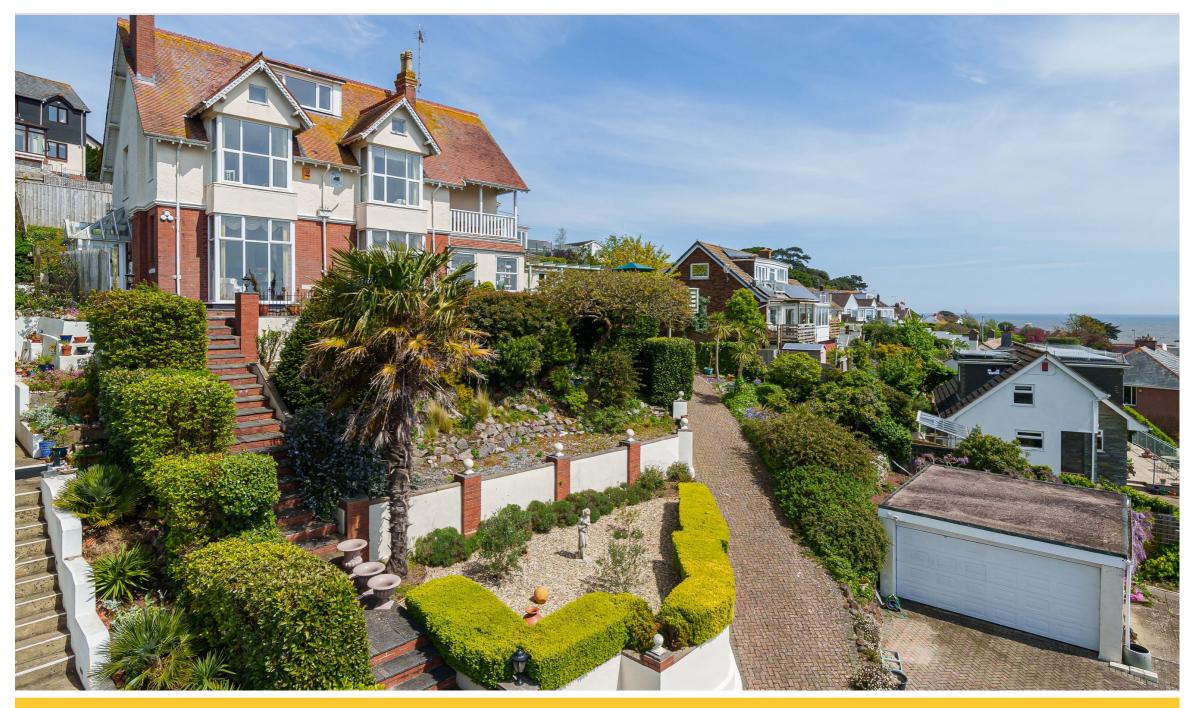

The Red House is an important landmark home of nearly 3,200 sq. ft, located on the side of a valley overlooking the sea, rolling countryside and the popular resort town of Dawlish.

This delightful home has been beautifully restored and retains all the period features you would expect to see, including fireplaces, original tiling, stained glass inner windows and a beautiful staircase, rising from the generous reception hall.

Arranged over three floors, the property has versatile accommodation with sweeping views from the three main elevations. A glorious sun terrace constructed to take advantage of the fabulous position, overlooks the town, surrounding hills and over the open sea.

The landscaped, mainly terrace gardens, with BBQ area and pergola with productive grapevine, are mostly to the front and a driveway to a car port leads from the lower parking area with double garage.