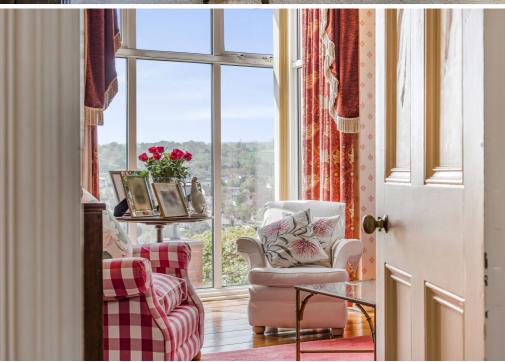

The Red House is an important landmark home of nearly 3,200 sq. ft, located on the side of a valley overlooking the sea, rolling countryside and the popular resort town of Dawlish.

This delightful home has been beautifully restored and retains all the period features you would expect to see, including fireplaces, original tiling, stained glass inner windows and a beautiful staircase, rising from the generous reception hall.

Arranged over three floors, the property has versatile accommodation with sweeping views from the three main elevations. A glorious sun terrace constructed to take advantage of the fabulous position, overlooks the town, surrounding hills and over the open sea.

On the ground floor is a welcoming reception hall with doors to a drawing room, sitting room, formal dining room and study. A crisp clean contemporary kitchen/breakfast room, with island and Aga, together with utility room opens onto the sun terrace There is a huge adjoining store which would make a perfect home office or orangery (subject to planning).