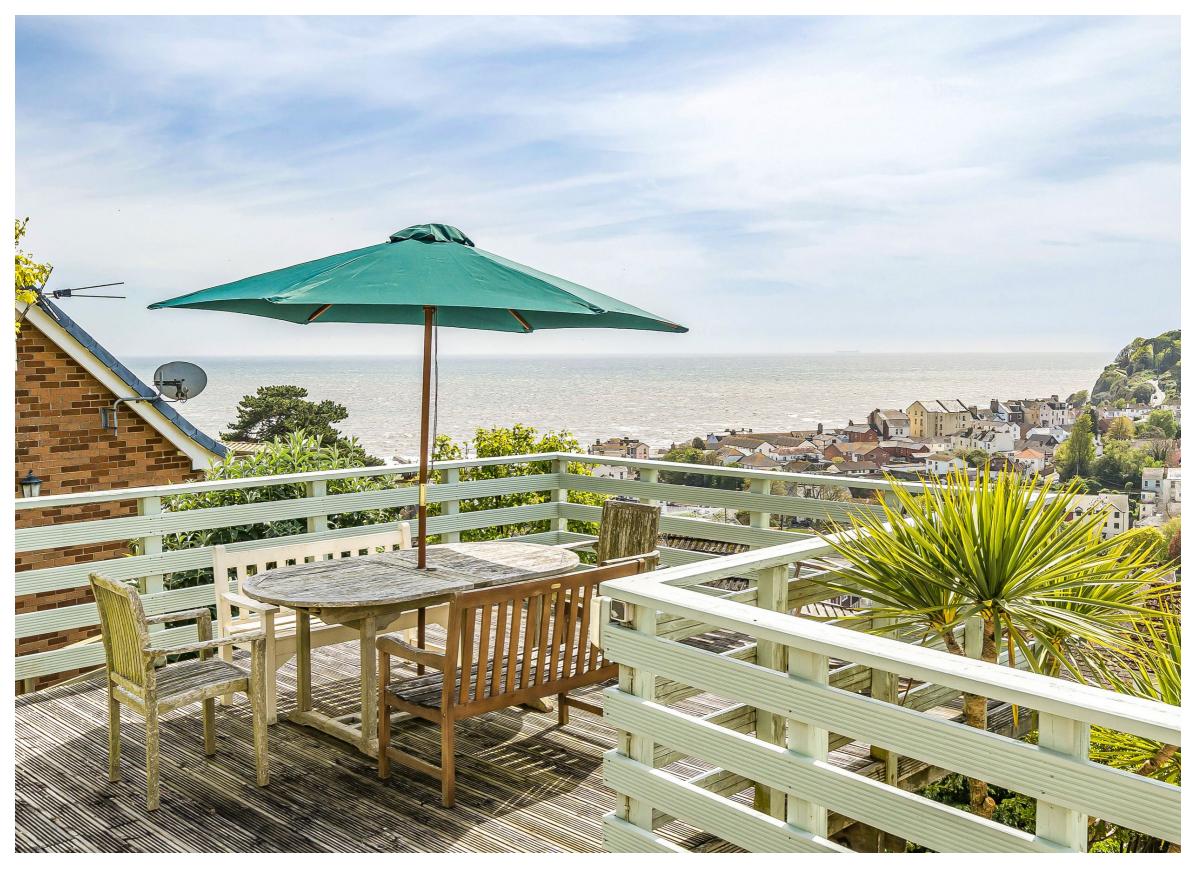

Arranged over three floors, the property has versatile accommodation with sweeping views from the three main elevations. A glorious sun terrace constructed to take advantage of the fabulous position, overlooks the town, surrounding hills and over the open sea.

The landscaped, mainly terrace gardens, with BBQ area and pergola with productive grapevine, are mostly to the front and a driveway to a car port leads from the lower parking area with double garage.