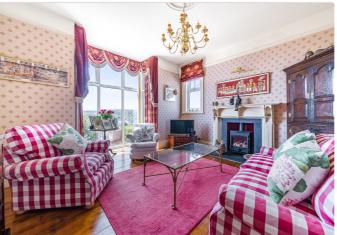

On the ground floor is a welcoming reception hall with doors to a drawing room, sitting room, formal dining room and study. A crisp clean contemporary kitchen/breakfast room, with island and Aga, together with utility room opens onto the sun terrace There is a huge adjoining store which would make a perfect home office or orangery (subject to planning).