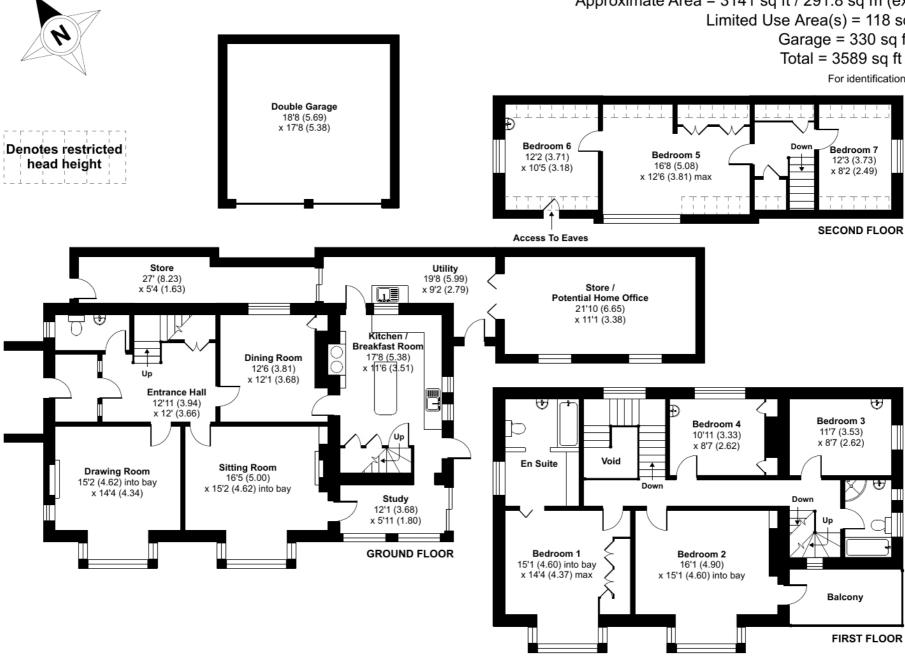

# Stockton Avenue, Dawlish, EX7

For identification only - Not to scale

Floor plan produced in accordance with RICS Property Measurement Standards incorporating International Property Measurement Standards (IPMS2 Residential). © nichecom 2023. Produced for Robert Williams Ltd. REF: 974343