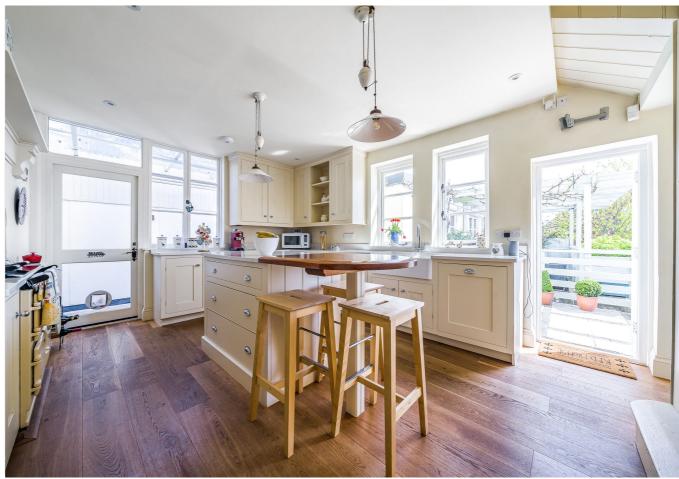

On the ground floor is a welcoming reception hall with doors to a drawing room, sitting room, formal dining room and study. A crisp clean contemporary kitchen/breakfast room, with island and Aga, together with utility room opens onto the sun terrace There is a huge adjoining store which would make a perfect home office or orangery (subject to planning).