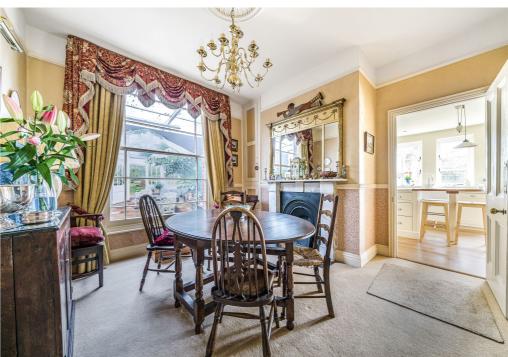

On the ground floor is a welcoming reception hall with doors to a drawing room, sitting room, formal dining room and study. A crisp clean contemporary kitchen/breakfast room, with island and Aga, together with utility room opens onto the sun terrace There is a huge adjoining store which would make a perfect home office or orangery (subject to planning).