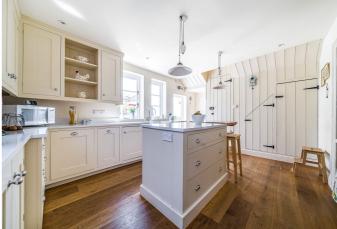

On the ground floor is a welcoming reception hall with doors to a drawing room, sitting room, formal dining room and study. A crisp clean contemporary kitchen/breakfast room, with island and Aga, together with utility room opens onto the sun terrace There is a huge adjoining store which would make a perfect home office or orangery (subject to planning).