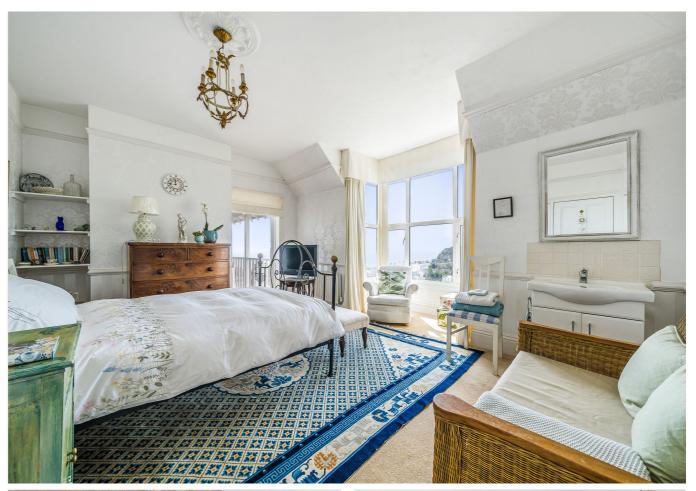

To the first floor are the four main principal bedrooms, one with an en-suite, plus a family bathroom. The principal suite has fitted wardrobes and the second bedroom has its own balcony with far reaching views. The top floor comprises two other bedrooms. together with a large central 'lounge' area, ideal for teenagers.