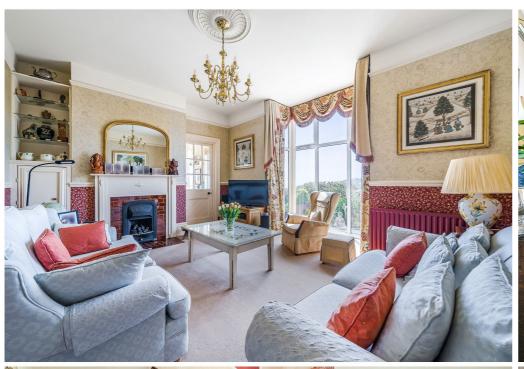

The Red House is an important landmark home of nearly 3,200 sq. ft, located on the side of a valley overlooking the sea, rolling countryside and the popular resort town of Dawlish.

This delightful home has been beautifully restored and retains all the period features you would expect to see, including fireplaces, original tiling, stained glass inner windows and a beautiful staircase, rising from the generous reception hall.

On the ground floor is a welcoming reception hall with doors to a drawing room, sitting room, formal dining room and study. A crisp clean contemporary kitchen/breakfast room, with island and Aga, together with utility room opens onto the sun terrace There is a huge adjoining store which would make a perfect home office or orangery (subject to planning).