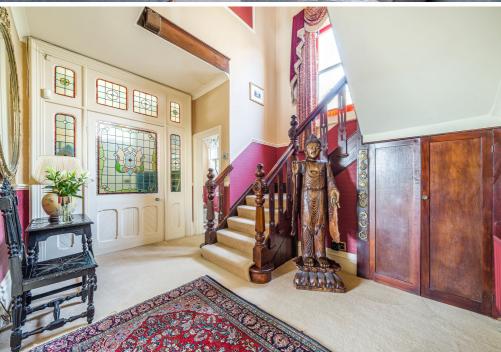

The Red House is an important landmark home of nearly 3,200 sq. ft, located on the side of a valley overlooking the sea, rolling countryside and the popular resort town of Dawlish.

This delightful home has been beautifully restored and retains all the period features you would expect to see, including fireplaces, original tiling, stained glass inner windows and a beautiful staircase, rising from the generous reception hall.