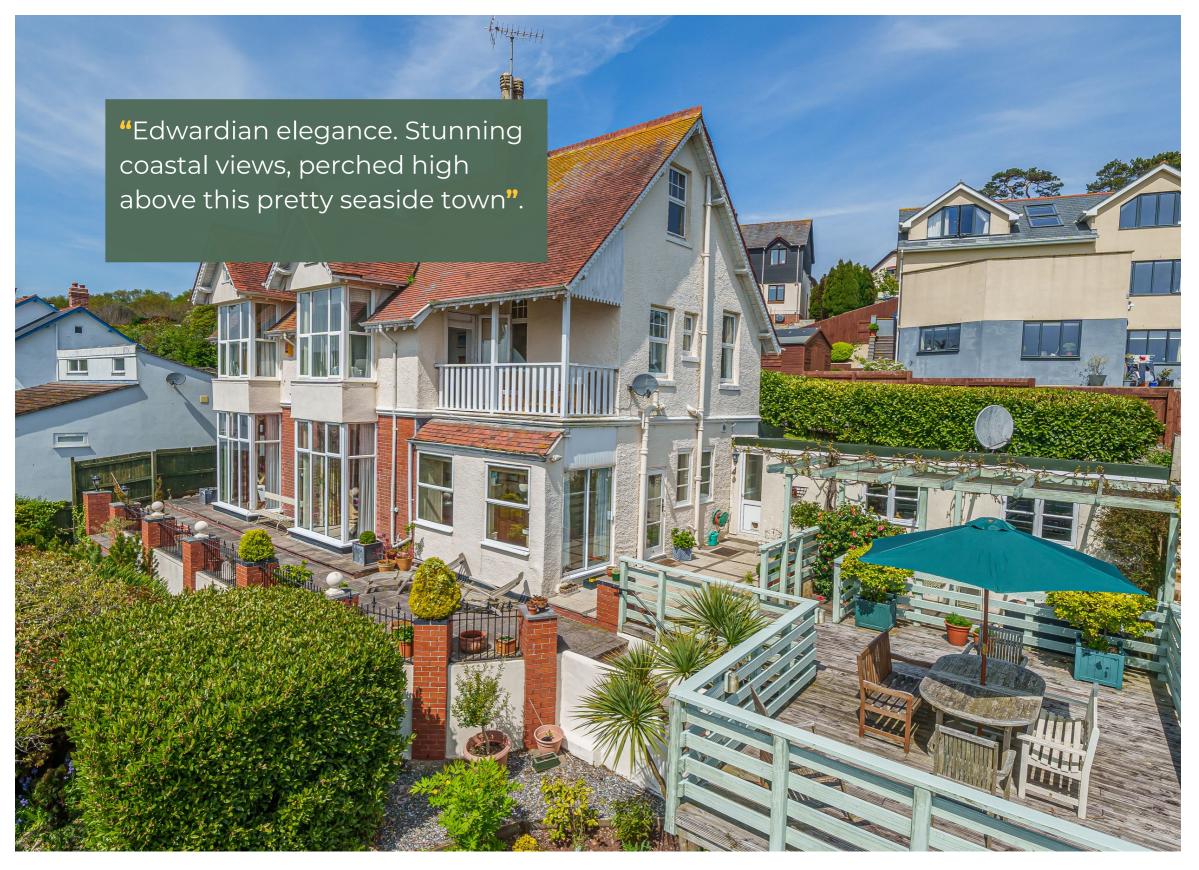

The Red House is an important landmark home of nearly 3,200 sq. ft, located on the side of a valley overlooking the sea, rolling countryside and the popular resort town of Dawlish.

This delightful home has been beautifully restored and retains all the period features you would expect to see, including fireplaces, original tiling, stained glass inner windows and a beautiful staircase, rising from the generous reception hall.

Arranged over three floors, the property has versatile accommodation with sweeping views from the three main elevations. A glorious sun terrace constructed to take advantage of the fabulous position, overlooks the town, surrounding hills and over the open sea.